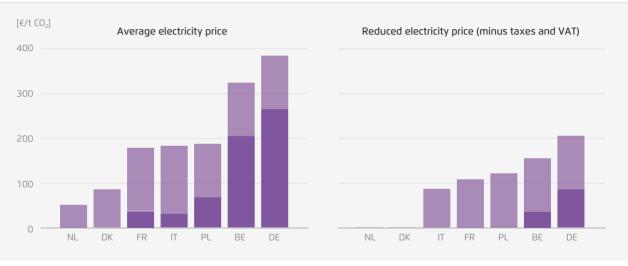

## Additional CO<sub>2</sub> price needed for a heat pump investment to break-even in ten $\rightarrow$ Fig. 1 years at December 2023 fossil gas prices

🔵 no grant 🛛 🌒 grant, 30% of upfront cost

Agora Energiewende (2024), based on Household Energy Price Index (HEPI) data. Note: Calculations assume an investment cost differential of € 7 500 between the gas boiler and the heat pump across all countries, while gas and oil consumption are differentiated by Member State. Calculations based on a ten-year period. The reduced electricity price is calculated as the average electricity price minus taxes and VAT.